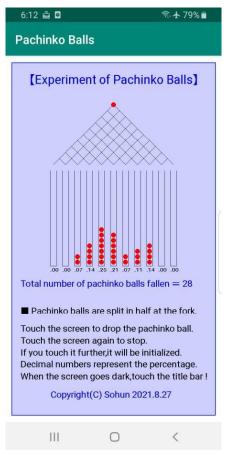

## [Experiment of Falling Pachinko Balls]

\* Observe where the pacinko balls that fall along the path from the top are likely to fall.

[Screenshot]
Galaxy S9

[Emulator image]
Android Studio Version 3.5.1

## [Outline]

You can observe how the pachinko balls are falling.

pachinko balls fall at each branch point with a probability of half on the left and right ,and enter one of the 11 containers.

There are 10 left and right branch points before entering the cotainer.

Which container is it easy tfor pachinko balls to enter?

Also, let's mathematically find the probability that pachinko balls will fit in each of the 11 containers.