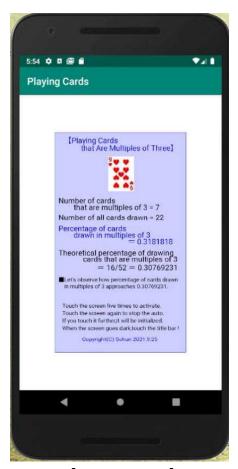

## [Playing Cards that Are Multiples of Three]

\* Draw one card from the playing cards excluding the joker and observe how you draw cards that are nultiples of three.

[Emulator image]
Android Studio Version 3.5.1

## [Outline]

You can observe how one is drawn from the 52 playing cards excluding the joker.

What is the percentage of playing cards that are multiples of 3?

If you have conducted many experiments to find the ratio of drawing cards that are multiples of 3, what can you say if you draw more playing cards in each experiment than when you draw fewer cards?

Also, let's mathematically find the probability of drawing playing cards that are multiples of 3.