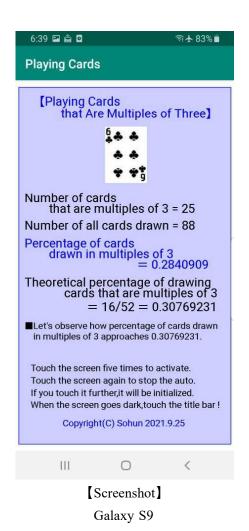

## [Playing Cards that Are Multiples of Three]

\* Draw one card from the playing cards excluding the joker and observe how you draw cards that are nultiples of three.

[Emulator image]
Android Studio Version 3.5.1

## [Outline]

You can observe how one is drawn from the 52 playing cards excluding the joker.

What is the percentage of playing cards that are multiples of 3?

If you have conducted many experiments to find the ratio of drawing cards that are multiples of 3, what can you say if you draw more playing cards in each experiment than when you draw fewer cards?

Also, let's mathematically find the probability of drawing playing cards that are multiples of 3.